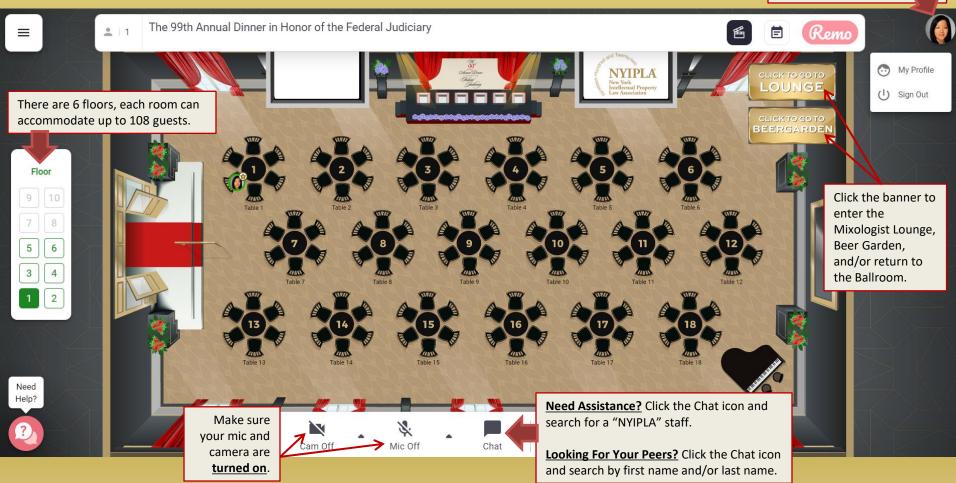

Welcome! Please setup your Remo profile with the e-mail address you listed in your registration in order to access the Judges Dinner, Mixologist Lounge, and Beer Garden. We highly recommend using Chrome, Firefox, or Safari on **your personal device** rather than your office remote access (use of a VPN may block the camera and mic features). **Please note that Remo is not user friendly with tablets or phones.** 

Click the upper right corner icon to edit your profile and add your headshot.

<u>Navigate:</u> Left click and hold your mouse on an open area to drag the floorplan to see everything. Use your mouse wheel to zoom in and out as well.

Move from one table to the next: Hover your mouse over a table with an open seat and double click to be seated there.